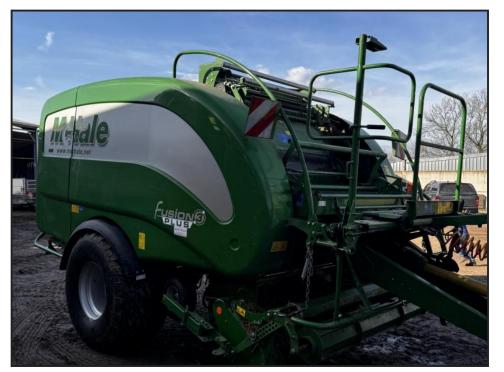

## **McHale Fusion 3 Plus**

## £59,950.00 + VAT

2022 McHale Fusion 3 Plus huge spec!

- 19,500 bales
- Film on film
- 1000 RPM drive
- Camless pick up
- 25 knife selectable

## - Air brakes Product Details

| Category/Type | Machinery      |
|---------------|----------------|
| Make          | McHale         |
| Model         | Fusion 3 Plus  |
| Year          | 2022           |
| Hours         | -              |
|               | - Panel quards |

- Panel guards

- This model is a cross between a fusion 3 & 4 plus and includes the likes of the later profi flow

pick up

St Katherines Farmhouse, Downside Road, Lulsgate, Bristol, BS48 3DZ Tel: 01275 472471