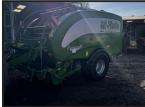

## **McHale Fusion 3 Plus**

## £59,950.00 + VAT

2022 McHale Fusion 3 Plus huge spec!

- 19,500 bales
- Film on film
- 1000 RPM drive
- Camless pick up
- 25 knife selectable

## - Air brakes Product Details

| Category/Type | Machinery      |
|---------------|----------------|
| Make          | McHale         |
| Model         | Fusion 3 Plus  |
| Year          | 2022           |
| Hours         | -              |
|               | - Panel quards |

- Panel guards

- This model is a cross between a fusion 3 & 4 plus and includes the likes of the later profi flow

pick up

St Katherines Farmhouse, Downside Road, Lulsgate, Bristol, BS48 3DZ Tel: 01275 472471