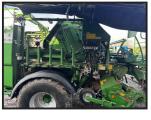

## £59,950.00 + VAT

2022 McHale Fusion 3 Plus huge spec!

- 19,500 bales
- Film on film
- 1000 RPM drive
- Camless pick up
- 25 knife selectable

## - Air brakes Product Details

| Category/Type | Machinery      |
|---------------|----------------|
| Make          | McHale         |
| Model         | Fusion 3 Plus  |
| Year          | 2022           |
| Hours         | -              |
|               | - Panel quards |

- Panel guards

- This model is a cross between a fusion 3 & 4 plus and includes the likes of the later profi flow

pick up

St Katherines Farmhouse, Downside Road, Lulsgate, Bristol, BS48 3DZ Tel: 01275 472471