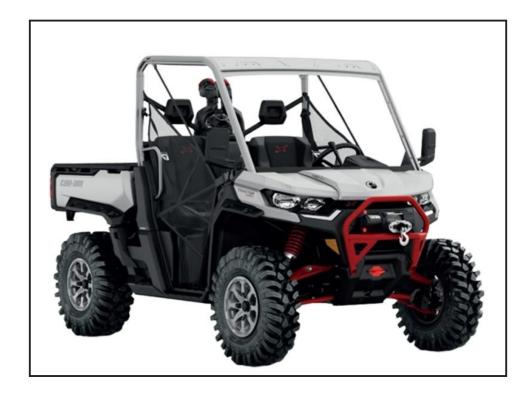

## Can-Am TRAXTER X MR HD10

## PACKAGE HIGHLIGHTS

- Smart-Lok front differential
- Strategically positioned engine air intake and CVT inlet / outlet
  - Brake holding mechanism
- VERSA-PRO bolster bench seat, reinforced seat skin featuring X package trims and adjustable driver seat