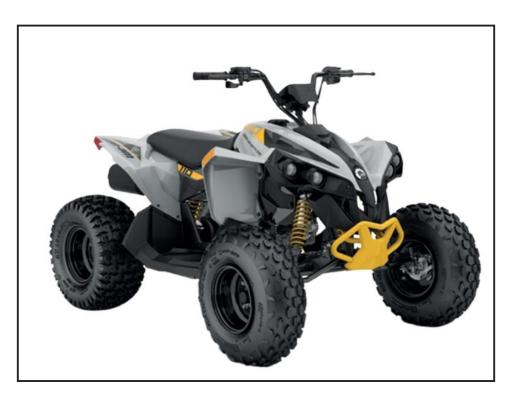

## **Can-Am RENEGADE 110 EFI**

## £5,299.00 inc VAT

PACKAGE HIGHLIGHTS ? For ages 10 and up ? 4-stroke engine with Electronic Fuel Injection (EFI) ? Fully automatic continuously variable transmission (CVT) ? Independent A-arm front suspension ? Electric start 2 Built in throttle limiter

## ? Built-in throttle limiter Product Details

| Category/Type | Youth            |
|---------------|------------------|
| Make          | Can-Am           |
| Model         | RENEGADE 110 EFI |
| Year          | 2025             |
| Hours         | -                |
|               |                  |