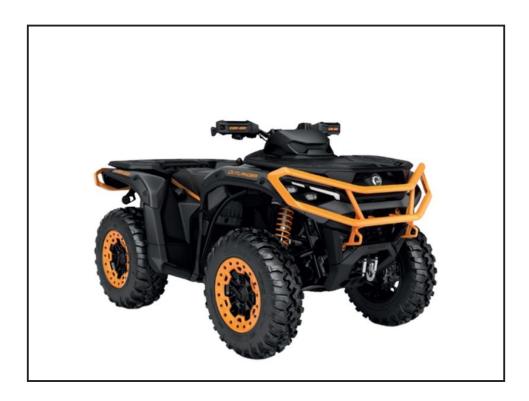

## Can-Am OUTLANDER XT-P 1000R

## £19,499.00 inc VAT

PACKAGE HIGHLIGHTS

? Tri-Mode Dynamic Power Steering (DPS)

? Intelligent Engine Braking (iEB) and driving modes

? Visco-4Lok† front differential

? FOX† 1.5 PODIUM† QS3 shocks

? 27 in. XPS Trail King 2 dedicated trail tires

? 14 in. Aluminum beadlock wheels

| Product Details |                       |
|-----------------|-----------------------|
| Category/Type   | Outlander             |
| Make            | Can-Am                |
| Model           | OUTLANDER XT-P 1000R  |
| Year            | 2025                  |
| Hours           | •                     |
| 7 Phone st      | orage and USB charger |