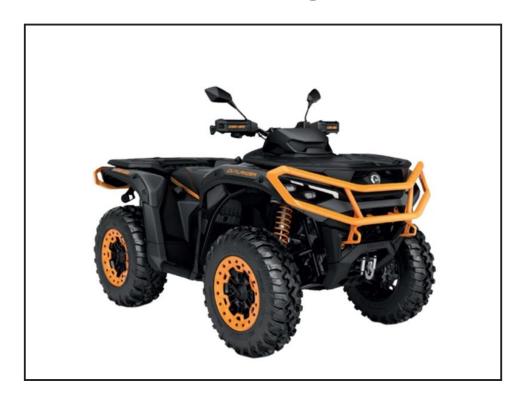

## Can-Am OUTLANDER XT-P 1000R T ABS

## £18,499.00 inc VAT

PACKAGE HIGHLIGHTS

? Tri-Mode Dynamic Power Steering (DPS)

? Intelligent Engine Braking (iEB) and driving modes

? Visco-4Lok† ABS front differential

? FOX† 1.5 PODIUM† QS3 shocks

? 27 in. XPS Trail King 2 dedicated trail tires

? 14 in. Aluminum beadlock wheels

|               | Product Details                 |
|---------------|---------------------------------|
| Category/Type | Outlander                       |
| Make          | Can-Am                          |
| Model         | OUTLANDER XT-P 1000R T ABS      |
| Year          | 2025                            |
| Hours         | -                               |
|               | ? Phone storage and USB charger |