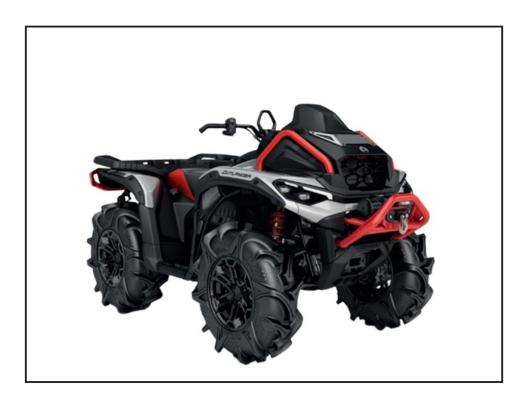

## Can-Am OUTLANDER X MR 1000R

## £20,399.00 inc VAT

PACKAGE HIGHLIGHTS
? Tri-Mode Dynamic Power Steering (DPS)
? Intelligent Engine Braking (iEB) and driving modes
? Visco-4Lok† front differential
? SHOWA gas shocks

? 30 in. XPS Swamp King XL dedicated mud tires

|               | Product Details        |                      |
|---------------|------------------------|----------------------|
| Category/Type |                        | Outlander            |
| Make          |                        | Can-Am               |
| Model         |                        | OUTLANDER X MR 1000R |
| Year          |                        | 2025                 |
| Hours         |                        | -                    |
| ·             | ? Special edition seat |                      |

? LED signature ligths

St Katherines Farmhouse, Downside Road, Lulsgate, Bristol, BS48 3DZ
Tel: 01275 472471