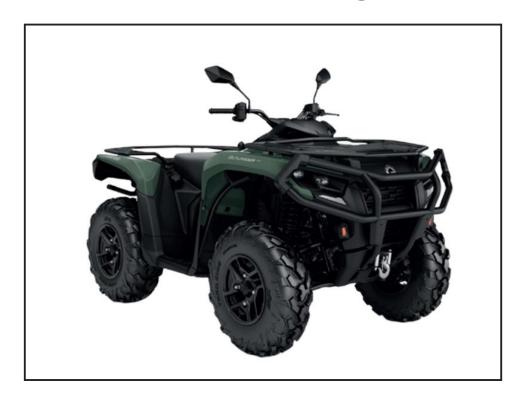

## Can-Am OUTLANDER PRO XU HD7 T ABS

## £12,199.00 inc VAT

PACKAGE HIGHLIGHTS
? Tri-Mode Dynamic Power Steering (DPS)
? Speed Limiter

? Intelligent Engine Braking (iEB™)

? Selectable 2WD / 4WD / Lock 4WD with BTC (Brake traction Control)

? 26 in. XPS Trail King, 6-ply rating, tires with 12 in. cast aluminum wheels

|               | ? Premium front bumper, rear bumper, full skid plate  Product Details |
|---------------|-----------------------------------------------------------------------|
| Category/Type | Outlander Pro                                                         |
| Make          | Can-Am                                                                |
| Model         | OUTLANDER PRO XU HD7 T ABS                                            |
| Year          | 2025                                                                  |
| Hours         | -                                                                     |