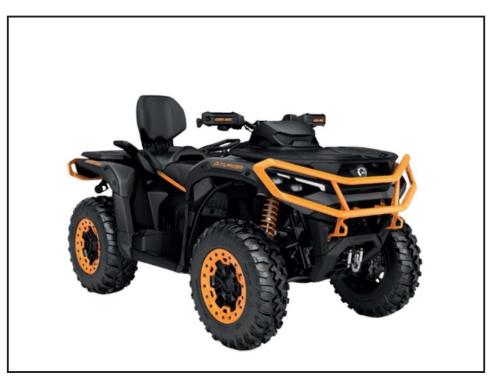

## Can-Am OUTLANDER MAX XT-P 1000R

## £20,399.00 inc VAT

PACKAGE HIGHLIGHTS ? Tri-Mode Dynamic Power Steering (DPS) ? Intelligent Engine Braking (iEB) and driving modes ? Visco-4Lok† front differential ? FOX† 1.5 PODIUM† QS3 shocks ? 27 in. XPS Trail King 2 dedicated trail tires ? 14 in. Aluminum beadlock wheels Broduct Details

| Froduct Details                 |                           |
|---------------------------------|---------------------------|
| Category/Type                   | Outlander                 |
| Make                            | Can-Am                    |
| Model                           | OUTLANDER MAX XT-P 1000R  |
| Year                            | 2025                      |
| Hours                           | -                         |
| ? Phone storage and USB charger |                           |
|                                 | ? Front dropdown storage  |
|                                 | : i font diopdown storage |