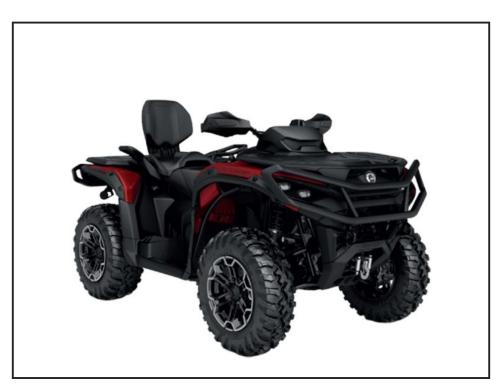

## **Can-Am OUTLANDER MAX XT 850**

## £16,899.00 inc VAT

PACKAGE HIGHLIGHTS ? Tri-Mode Dynamic Power Steering (DPS) ? Intelligent Engine Braking (iEB) and driving modes ? Visco-Lok† QE auto-locking front differential ? 26 in. XPS Trail King 2 dedicated trail tires

? 14 in. Aluminum Wheels ? 3,500 lb winch

| Product Details |                      |
|-----------------|----------------------|
| Category/Type   | Outlander            |
| Make            | Can-Am               |
| Model           | OUTLANDER MAX XT 850 |
| Year            | 2025                 |
| Hours           | -                    |
|                 |                      |