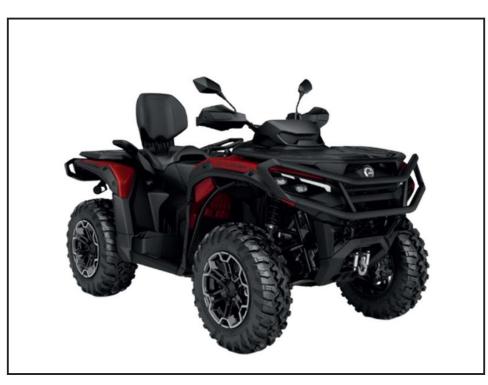

## Can-Am OUTLANDER MAX XT 850 T ABS

## £16,399.00 inc VAT

PACKAGE HIGHLIGHTS ? Tri-Mode Dynamic Power Steering (DPS) ? Visco-Lok† QE auto-locking front differential with ABS ? Intelligent Engine Braking (iEB) and driving modes ? 26 in. XPS Trail King 2 dedicated trail tires ? 14 in. Aluminum Wheels