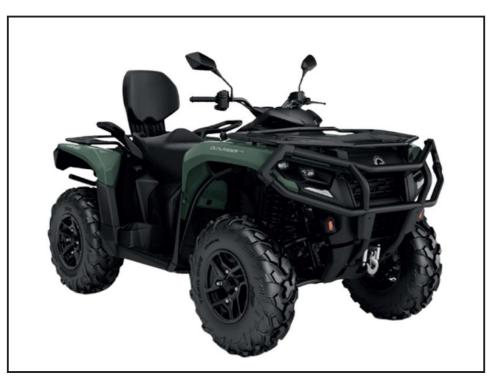

## Can-Am OUTLANDER MAX PRO XU HD7 T

## £12,499.00 inc VAT

PACKAGE HIGHLIGHTS ? Tri-Mode Dynamic Power Steering (DPS) ? Speed Limiter ? Intelligent Engine Braking (iEB™)

? Visco-4Lok front differential

? 26 in. XPS Trail King, 6-ply rating, tires with 12 in. cast aluminum wheels

? Premium front bumper, rear bumper, full skid plate

Product Details

| Category/Type | Outlander Pro              |
|---------------|----------------------------|
| Make          | Can-Am                     |
| Model         | OUTLANDER MAX PRO XU HD7 T |
| Year          | 2025                       |
| Hours         | -                          |
|               |                            |