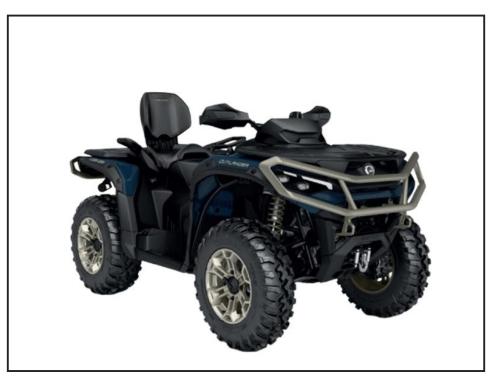

## Can-Am OUTLANDER MAX LIMITED 1000R

## £21,199.00 inc VAT

PACKAGE HIGHLIGHTS ? Tri-Mode Dynamic Power Steering (DPS) ? Intelligent Engine Braking (iEB) and driving modes ? Visco-4Lok† front differential ? FOX† 1.5 PODIUM† QS3 shocks ? 27 in. XPS Trail King 2 dedicated trail tires

? 14 in. Aluminum wheels Product Details

| Category/Type | Outlander                   |
|---------------|-----------------------------|
| Make          | Can-Am                      |
| Model         | OUTLANDER MAX LIMITED 1000R |
| Year          | 2025                        |
| Hours         | -                           |
|               | ? Front dropdown storage    |
|               | ? Rear removable storage    |
|               | -                           |

? Special edition seat

St Katherines Farmhouse, Downsider Road Lulsgate, Bristol, BS48 3DZ Tel: 01275 472471

www.jwandtjpearce.co.uk shaun@jwandtjpearce.co.uk