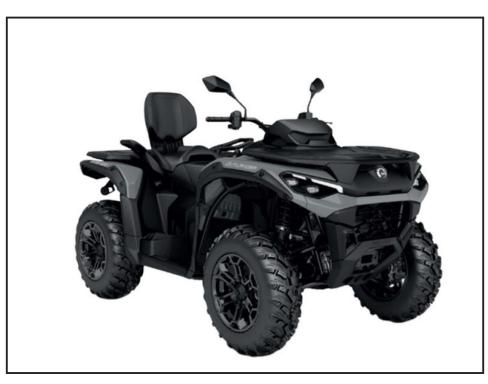

## Can-Am OUTLANDER MAX DPS 1000R T ABS

## £16,999.00 inc VAT

PACKAGE HIGHLIGHTS ? Tri-Mode Dynamic Power Steering (DPS) ? Visco ABS front differential ? Intelligent Engine Braking (iEB) and driving modes ? 26 in. tires in 14 in. Aluminum wheels ? 4-Discs brakes system

> ? 7.6 in. wide digital display Product Details

| Category/Type | Outlander                     |
|---------------|-------------------------------|
| Make          | Can-Am                        |
| Model         | OUTLANDER MAX DPS 1000R T ABS |
| Year          | 2025                          |
| Hours         | -                             |
|               | ? I OW DAII                   |