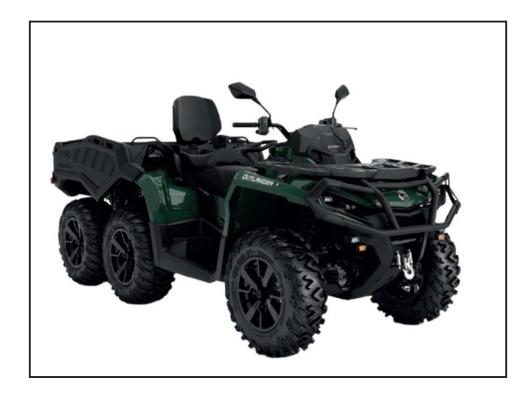

## Can-Am OUTLANDER MAX 6X6 XU+ 650 T

## £20,199.00 inc VAT

PACKAGE HIGHLIGHTS
? Tri-Mode Dynamic Power Steering (DPS)
? Speed limiter

? Intelligent Engine Braking system with 3 driving modes? Selectable 4WD / 6WD with Viso-4Lok auto-locking front differential? Continuously Variable Transmission (CVT) with extra low L-gear

|               | ? 26 in. ITP Terracross tires with 14 in. aluminum wheels  Product Details |
|---------------|----------------------------------------------------------------------------|
| Category/Type | Outlander                                                                  |
| Make          | Can-Am                                                                     |
| Model         | OUTLANDER MAX 6X6 XU+ 650 T                                                |
| Year          | 2025                                                                       |
| Hours         | -                                                                          |