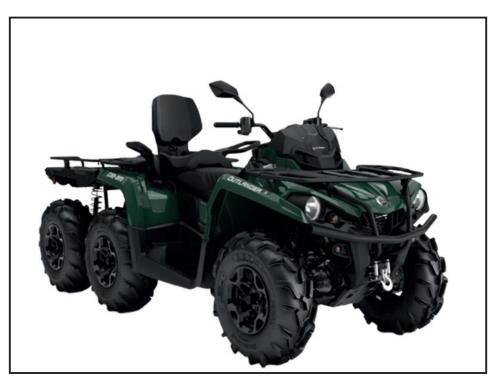

## Can-Am OUTLANDER MAX 6X6 XU+ 450 T

## £14,999.00 inc VAT

PACKAGE HIGHLIGHTS ? Tri-Mode Dynamic Power Steering (DPS) ? Speed limiter

? Selectable 4WD / 6WD with Viso-Lok QE auto-locking front differential
? Continuously Variable Transmission (CVT) with extra low L-gear
? 26 in. Carlisle† ACT HD 6-Ply tires with 12 in. aluminum wheels

| ? Heavy-duty front bumper |                             |
|---------------------------|-----------------------------|
| Product Details           |                             |
| Category/Type             | Outlander                   |
| Make                      | Can-Am                      |
| Model                     | OUTLANDER MAX 6X6 XU+ 450 T |
| Year                      | 2025                        |
| Hours                     | -                           |
|                           |                             |