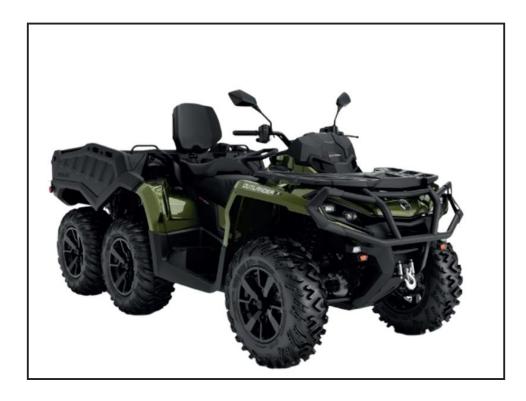

## Can-Am OUTLANDER MAX 6X6 XU+ 1000 T

## £22,799.00 inc VAT

PACKAGE HIGHLIGHTS
? Tri-Mode Dynamic Power Steering (DPS)
? Speed limiter

? Intelligent Engine Braking system with 3 driving modes? Selectable 4WD / 6WD with Viso-4Lok auto-locking front differential? Continuously Variable Transmission (CVT) with extra low L-gear

2.26 in ITP Terracross tires with 14 in aluminum wheels.

| Product Details |                              |
|-----------------|------------------------------|
| Category/Type   | Outlander                    |
| Make            | Can-Am                       |
| Model           | OUTLANDER MAX 6X6 XU+ 1000 T |
| Year            | 2025                         |