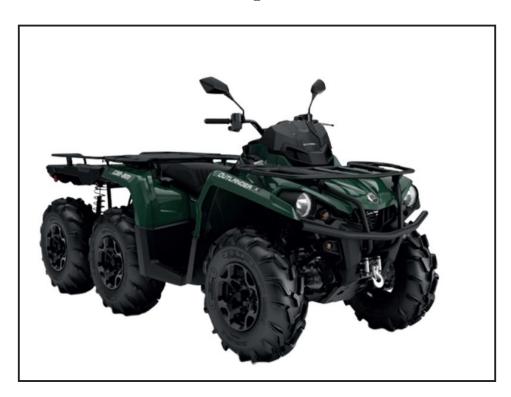

## Can-Am OUTLANDER 6X6 XU+ 450

## £14,999.00 inc VAT

PACKAGE HIGHLIGHTS ? Tri-Mode Dynamic Power Steering (DPS) ? Speed limiter

? Selectable 4WD / 6WD with Visco-Lok† QE auto-locking front differential
? Continuously Variable Transmission (CVT) with extra low L-gear
? 26 in. Carlisle† ACT HD 6-Ply tires with 12 in. aluminum wheels

|               | ? Heavy-duty front bumper |
|---------------|---------------------------|
|               | Product Details           |
| Category/Type | Outlander                 |
| Make          | Can-Am                    |
| Model         | OUTLANDER 6X6 XU+ 450 T   |
| Year          | 2025                      |
| Hours         | -                         |
|               |                           |