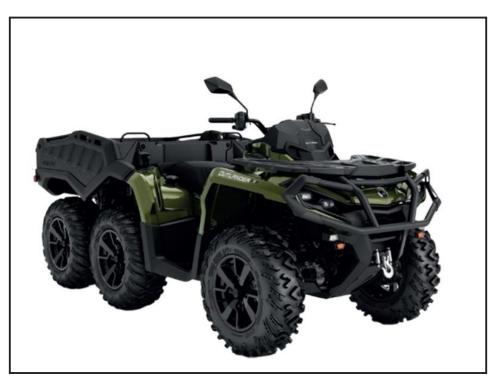

## Can-Am OUTLANDER 6X6 XU+ 1000 T

## £21,799.00 inc VAT

PACKAGE HIGHLIGHTS ? Tri-Mode Dynamic Power Steering (DPS) ? Intelligent Engine Braking (iEB) and driving modes ? Speed Limiter

? Selectable 4WD / 6WD with Viso-4Lok auto-locking front differential

? Continuously Variable Transmission (CVT) with extra low L-gear  $% \mathcal{A}$ 

? 26 in. ITP Terracross tires with 14 in. aluminum wheels

| Product Details |                          |
|-----------------|--------------------------|
| Category/Type   | Outlander                |
| Make            | Can-Am                   |
| Model           | OUTLANDER 6X6 XU+ 1000 T |
| Year            | 2025                     |
| Hours           | -                        |
|                 | ? Painted plastics       |