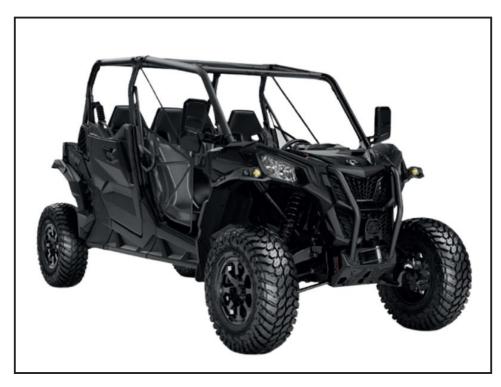

## Can-Am MAVERICK SPORT MAX DPS 1000R T ABS

## £25,599.00 inc VAT

PACKAGE HIGHLIGHTS

- Visco-Lok† QE front differential
- Dynamic Power Steering (DPS<sup>™</sup>)
- Ergoprint seats with color accents
- Maxxis Liberty† 28 x 10 x 14 in.
  - 14 in. cast-aluminum

RF Digitally Encoded Security System (D.E.S.S.™) with Start/Stop button
Product Details

| Category/Type                        | Maverick                           |
|--------------------------------------|------------------------------------|
| Make                                 | Can-Am                             |
| Model                                | MAVERICK SPORT MAX DPS 1000R T ABS |
| Year                                 | 2025                               |
| Hours                                | -                                  |
| Dynamic Traction Control (BTC + DTC) |                                    |